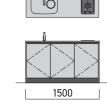

#### 壁付けⅠ型

#### コンロ開口なし

W900

W1500

#### コンロ開口1口

W900

W1500

#### コンロ開口2口

W900

W1200