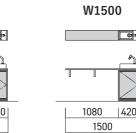

#### ベース収納 + カウンタートップ

| W600          | W1200            |
|---------------|------------------|
| 200           |                  |
| 099           |                  |
| 90   420   90 | 780  420<br>1200 |
| 600           | 1200             |