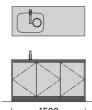

#### ベース収納 + カウンタートップ

| W600          | W1200            |
|---------------|------------------|
| 200           |                  |
| 099           |                  |
| 90   420   90 | 780  420<br>1200 |
| 600           | 1200             |