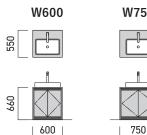

#### ベース収納 + カウンタートップ

| W600          | W1200            |
|---------------|------------------|
| 200           |                  |
| 099           |                  |
| 90   420   90 | 780  420<br>1200 |
| 600           | 1200             |

### Cabinet マルチキャビネット

## Factory

ベース収納

W600

W750

W900

トール収納

W900

自然豊かな長野県諏訪地域で、YAJIMA はキッチンづくりを続けています。